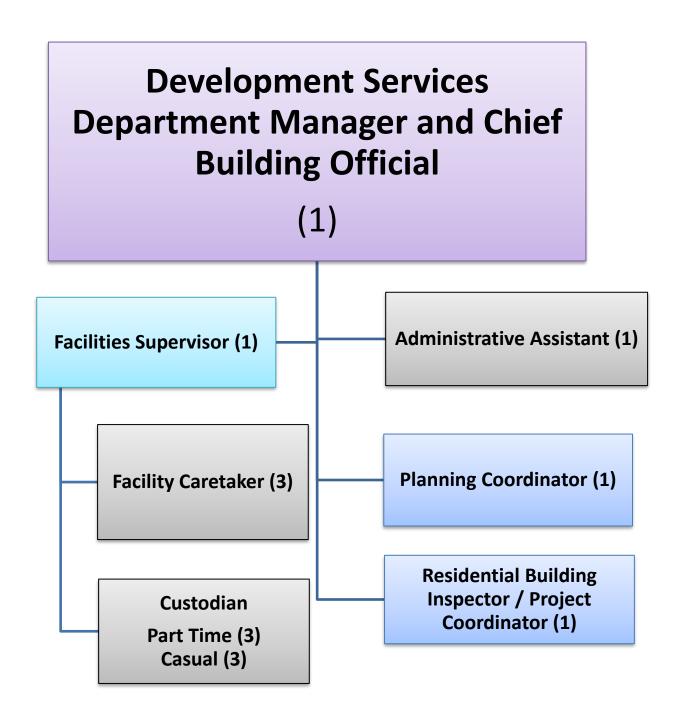

#### **Organizational Chart**

| Management, Department Head      |
|----------------------------------|
| Management , Non-Department Head |
| Non-Management, Non-Union        |
| Union                            |
| Volunteer                        |
| Seasonal, Project Staff          |