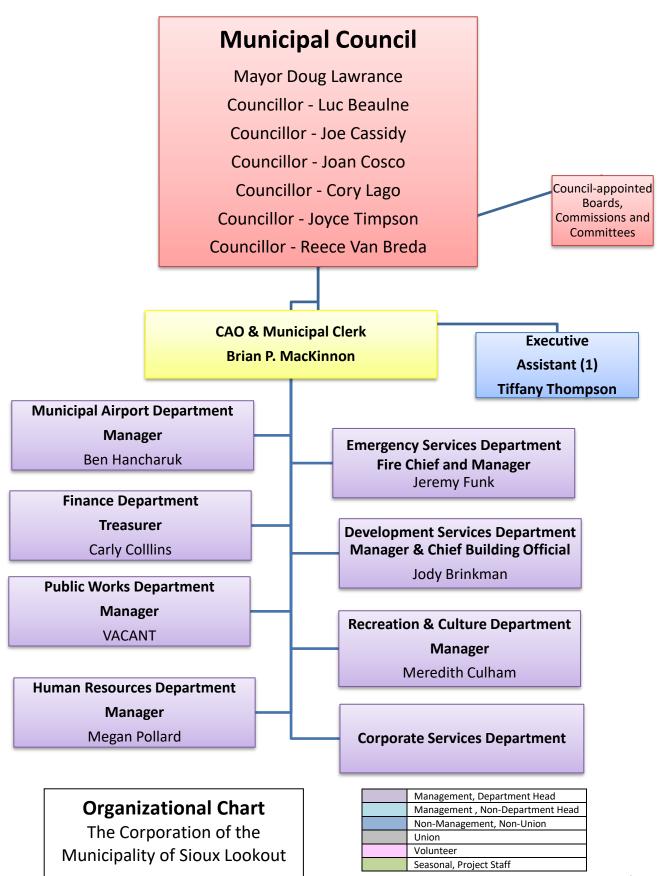

Organizational Chart, Municipality of Sioux Lookout Updated: March 15, 2024

Municipality of Sioux Lookout

| Management, Department Head      |
|----------------------------------|
| Management , Non-Department Head |
| Non-Management, Non-Union        |
| Union                            |
| Volunteer                        |
| Seasonal, Project Staff          |

#### **Organizational Chart**

| Management, Department Head      |
|----------------------------------|
| Management , Non-Department Head |
| Non-Management, Non-Union        |
| Union                            |
| Volunteer                        |
| Seasonal, Project Staff          |