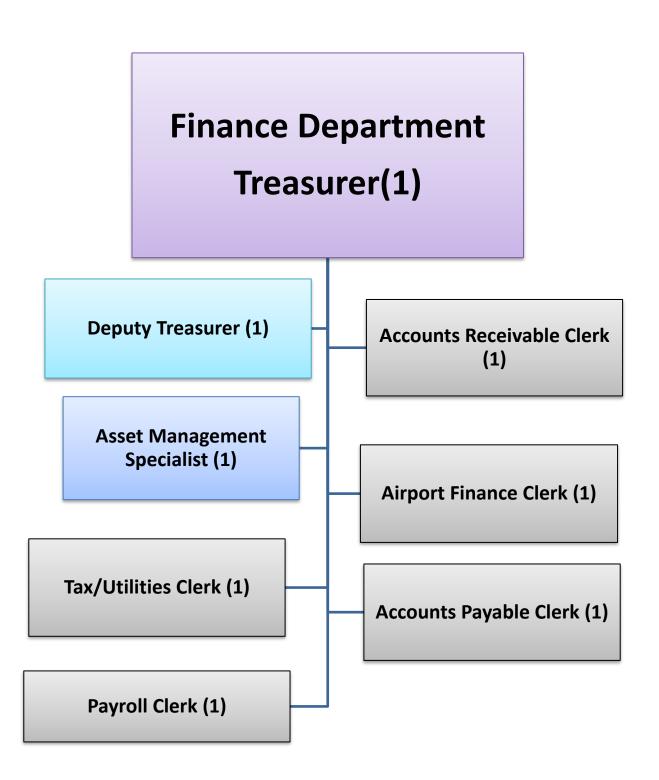

| Management, Department Head      |
|----------------------------------|
| Management , Non-Department Head |
| Non-Management, Non-Union        |
| Union                            |
| Volunteer                        |
| Seasonal, Project Staff          |