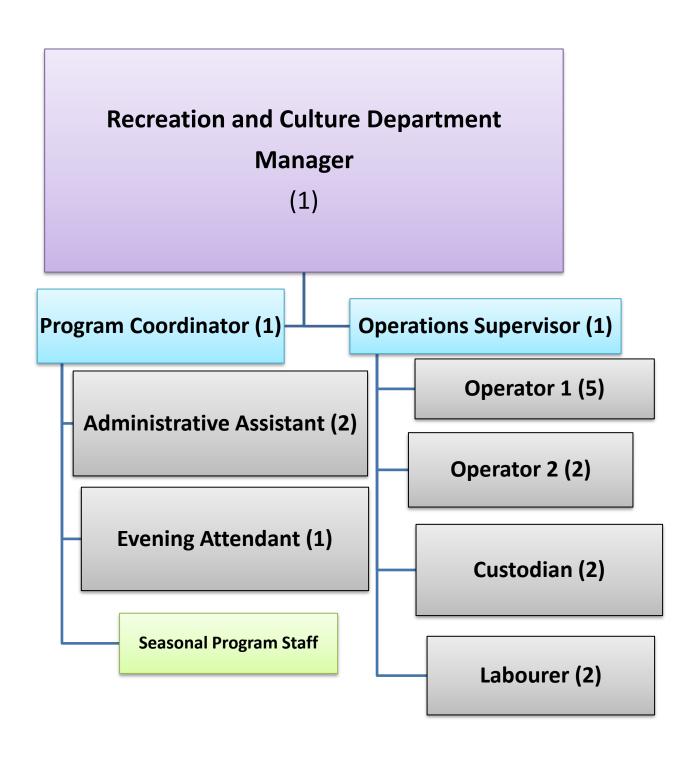

unteer                        |
| Seasonal, Project Staff          |

## Emergency Services & By-law Enforcement Department

Fire Chief and Manager

(1)

By-law Enforcement Officer (1) Fire Prevention and Training Officer (1)

Fire Fighters (23)

#### **Organizational Chart**

| Management, Department Head      |
|----------------------------------|
| Management , Non-Department Head |
| Non-Management, Non-Union        |
| Union                            |
| Volunteer                        |
| Seasonal, Project Staff          |



| Management, Department Head      |
|----------------------------------|
| Management , Non-Department Head |
| Non-Management, Non-Union        |
| Union                            |
| Volunteer                        |
| Seasonal, Project Staff          |



| Management, Department Head      |
|----------------------------------|
| Management , Non-Department Head |
| Non-Management, Non-Union        |
| Union                            |
| Volunteer                        |
| Seasonal, Project Staff          |
|                                  |

# Human Resources Department Manager(1)

**Human Resources Administrator (1)** 

**Casual Office Staff Pool (6)** 

#### **Organizational Chart**

| Management, Department Head      |
|----------------------------------|
| Management , Non-Department Head |
| Non-Management, Non-Union        |
| Union                            |
| Volunteer                        |
| Seasonal, Project Staff          |