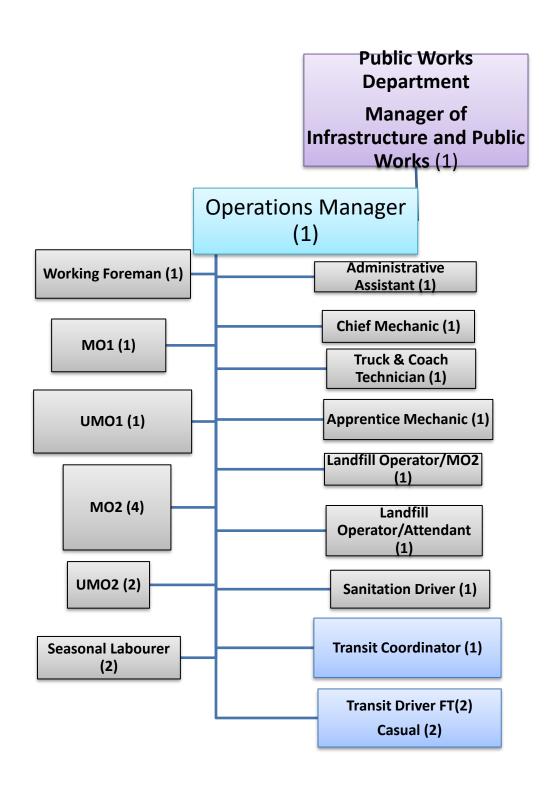

unteer                        |
| Seasonal, Project Staff          |



| Management, Department Head      |
|----------------------------------|
| Management , Non-Department Head |
| Non-Management, Non-Union        |
| Union                            |
| Volunteer                        |
| Seasonal, Project Staff          |

## Emergency Services & By-law Enforcement Department

Fire Chief and Manager

(1)

By-law Enforcement Officer (1) Fire Prevention and Training Officer (1)

Fire Fighters (23)

#### **Organizational Chart**

| Management, Department Head      |
|----------------------------------|
| Management , Non-Department Head |
| Non-Management, Non-Union        |
| Union                            |
| Volunteer                        |
| Seasonal, Project Staff          |



| Management, Department Head      |
|----------------------------------|
| Management , Non-Department Head |
| Non-Management, Non-Union        |
| Union                            |
| Volunteer                        |
| Seasonal, Project Staff          |



| Management, Department Head      |
|----------------------------------|
| Management , Non-Department Head |
| Non-Management, Non-Union        |
| Union                            |
| Volunteer                        |
| Seasonal, Project Staff          |
|                                  |

# Human Resources Department Manager(1)

**Human Resources Administrator (1)** 

**Casual Office Staff Pool (6)** 

#### **Organizational Chart**

| Management, Department Head      |
|----------------------------------|
| Management , Non