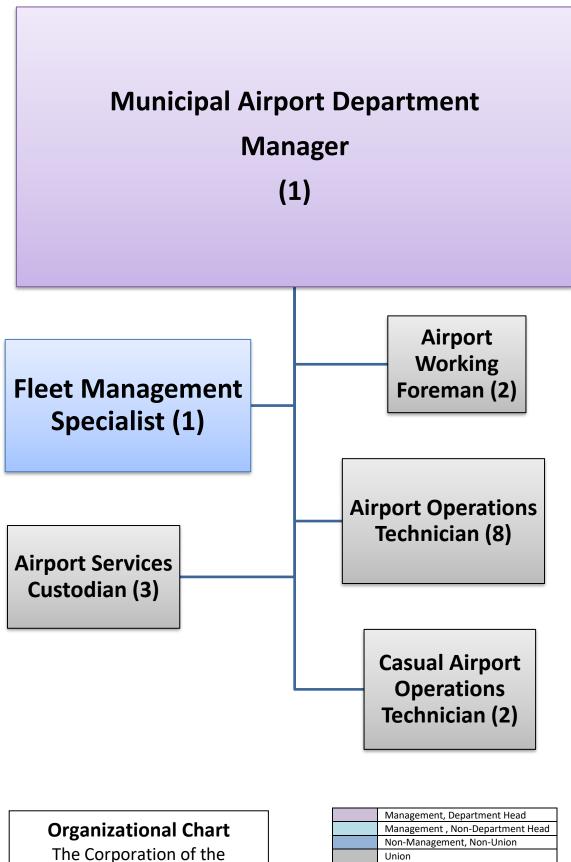

#### **Organizational Chart**

| Management, Department Head      |
|----------------------------------|
| Management , Non-Department Head |
| Non-Management, Non-Union        |
| Union                            |
| Volunteer                        |
| Seasonal, Project Staff          |